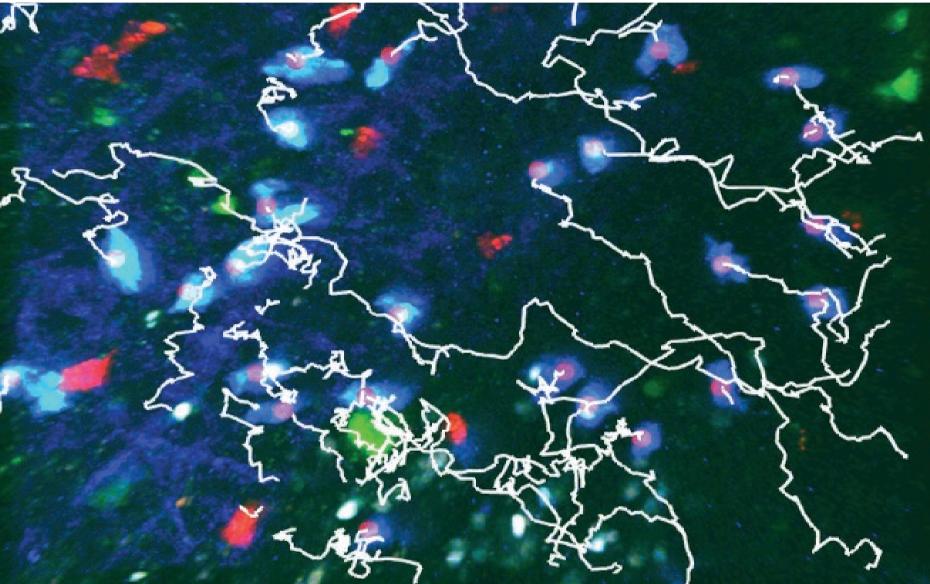

## **Artificial intelligence methods applied to** intravital microscopy of the immune system

Organizers

Santiago F. Gonzalez santiago.gonzalez@irb.usi.ch Diego Pizzagalli

diego.pizzagalli@usi.ch

Can apply PhD Students **Registration Open**  This program will cover theoretical and practical aspects regarding the application of new A.I. -based methods for the analysis of migration and interaction of immune cells captured by 4D intravital imaging. Basic knowledge in imaging is recommended.